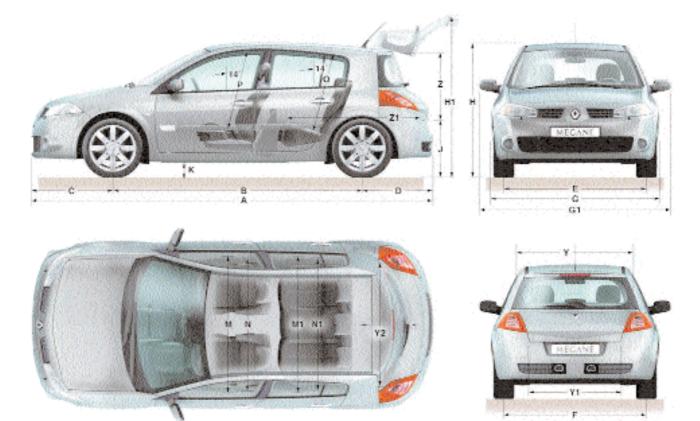

## Mégane Renault Sport 3-door dimensions

| VOLU   | ME (VDA) dm³                                    |       |
|--------|-------------------------------------------------|-------|
|        | olume under rear shelf                          | 330   |
| Boot v | olume without rear shelf, loading to roof       | 420   |
|        | olume with rear seats folded, loading to roof   | 1,190 |
|        | NSIONS (mm)                                     |       |
| А      | Overall length                                  | 4,228 |
| В      | Wheelbase                                       | 2,625 |
| С      | Front overhang                                  | 857   |
| D      | Rear overhang                                   | 754   |
| E      | Front track                                     | 1,517 |
| F      | Rear track                                      | 1,521 |
| G      | Overall width (body panels + side mouldings)    | 1,777 |
| G1     | Overall width (with mirrors)                    | 2,026 |
| Н      | Unladen height                                  | 1,437 |
| H1     | Unladen height with hatch open                  | 2,007 |
| J      | Unladen boot sill height                        | 708   |
| K      | Ground clearance                                | 120   |
| М      | Front elbow room                                | 1,474 |
| M1     | Rear elbow room                                 | 1,468 |
| Ν      | Front shoulder room                             | 1,404 |
| N1     | Rear shoulder room                              | 1,390 |
| Р      | Front headroom measured at 14°                  | 885   |
| Q      | Rear headroom measured at 14°                   | 878   |
| Y      | Upper width of boot, maximum                    | 1,070 |
| Y1     | Lower width of boot                             | 880   |
| Y2     | Inside width between wheel arches               | 1,125 |
| Z      | Height of rear opening                          | 815   |
| Z1     | Maximum loading length (with rear seats folded) | 1,620 |

## Mégane Renault Sport 5-door dimensions

| VOLU | IME (VDA) dm³                                   |       |
|------|-------------------------------------------------|-------|
| Boot | volume under rear shelf                         | 330   |
| Boot | volume without rear shelf, loading to roof      | 420   |
| Boot | volume with rear seats folded, loading to roof  | 1,190 |
|      | NSIONS (mm)                                     |       |
| А    | Overall length                                  | 4,228 |
| В    | Wheelbase                                       | 2,625 |
| С    | Front overhang                                  | 857   |
| D    | Rear overhang                                   | 754   |
| E    | Front track                                     | 1,517 |
| F    | Rear track                                      | 1,521 |
| G    | Overall width (body panels + side mouldings)    | 1,777 |
| G1   | Overall width (with mirrors)                    | 2,026 |
| Н    | Unladen height                                  | 1,437 |
| H1   | Unladen height with hatch open                  | 2,007 |
| J    | Unladen boot sill height                        | 708   |
| K    | Ground clearance                                | 120   |
| М    | Front elbow room                                | 1,482 |
| M1   | Rear elbow room                                 | 1,456 |
| Ν    | Front shoulder room                             | 1,409 |
| N1   | Rear shoulder room                              | 1,380 |
| Р    | Front headroom measured at 14°                  | 885   |
| Q    | Rear headroom measured at 14°                   | 878   |
| Y    | Upper width of boot, maximum                    | 1,070 |
| Y1   | Lower width of boot                             | 880   |
| Y2   | Inside width between wheel arches               | 1,125 |
| Z    | Height of rear opening                          | 815   |
| Z1   | Maximum loading length (with rear seats folded) | 1,620 |