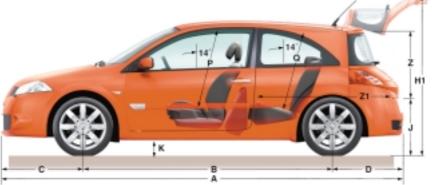

## Mégane Renault Sport 3-door dimensions

| VOLU   | ME (VDA) dm³                                    |       |
|--------|-------------------------------------------------|-------|
|        | olume under rear shelf                          | 330   |
| Boot v | olume without rear shelf, loading to roof       | 420   |
|        | olume with rear seats folded, loading to roof   | 1,190 |
|        | NSIONS (mm)                                     |       |
| А      | Overall length                                  | 4,228 |
| В      | Wheelbase                                       | 2,625 |
| С      | Front overhang                                  | 857   |
| D      | Rear overhang                                   | 754   |
| E      | Front track                                     | 1,517 |
| F      | Rear track                                      | 1,521 |
| G      | Overall width (body panels + side mouldings)    | 1,777 |
| G1     | Overall width (with mirrors)                    | 2,026 |
| Н      | Unladen height                                  | 1,437 |
| H1     | Unladen height with hatch open                  | 2,007 |
| J      | Unladen boot sill height                        | 708   |
| K      | Ground clearance                                | 120   |
| М      | Front elbow room                                | 1,474 |
| M1     | Rear elbow room                                 | 1,468 |
| Ν      | Front shoulder room                             | 1,404 |
| N1     | Rear shoulder room                              | 1,390 |
| Р      | Front headroom measured at 14°                  | 885   |
| Q      | Rear headroom measured at 14°                   | 878   |
| Y      | Upper width of boot, maximum                    | 1,070 |
| Y1     | Lower width of boot                             | 880   |
| Y2     | Inside width between wheel arches               | 1,125 |
| Z      | Height of rear opening                          | 815   |
| Z1     | Maximum loading length (with rear seats folded) | 1,620 |

## Mégane Renault Sport 5-door dimensions

| VOLU | IME (VDA) dm³                                   |       |
|------|-------------------------------------------------|-------|
| Boot | volume under rear shelf                         | 330   |
| Boot | volume without rear shelf, loading to roof      | 420   |
| Boot | volume with rear seats folded, loading to roof  | 1,190 |
|      | NSIONS (mm)                                     |       |
| А    | Overall length                                  | 4,228 |
| В    | Wheelbase                                       | 2,625 |
| С    | Front overhang                                  | 857   |
| D    | Rear overhang                                   | 754   |
| E    | Front track                                     | 1,517 |
| F    | Rear track                                      | 1,521 |
| G    | Overall width (body panels + side mouldings)    | 1,777 |
| G1   | Overall width (with mirrors)                    | 2,026 |
| Н    | Unladen height                                  | 1,437 |
| H1   | Unladen height with hatch open                  | 2,007 |
| J    | Unladen boot sill height                        | 708   |
| K    | Ground clearance                                | 120   |
| М    | Front elbow room                                | 1,482 |
| M1   | Rear elbow room                                 | 1,456 |
| Ν    | Front shoulder room                             | 1,409 |
| N1   | Rear shoulder room                              | 1,380 |
| Р    | Front headroom measured at 14°                  | 885   |
| Q    | Rear headroom measured at 14°                   | 878   |
| Y    | Upper width of boot, maximum                    | 1,070 |
| Y1   | Lower width of boot                             | 880   |
| Y2   | Inside width between wheel arches               | 1,125 |
| Z    | Height of rear opening                          | 815   |
| Z1   | Maximum loading length (with rear seats folded) | 1,620 |