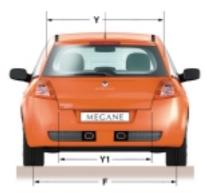

## Mégane Renault Sport 3-door dimensions

| VOLU   | ME (VDA) dm³                                    |       |
|--------|-------------------------------------------------|-------|
|        | olume under rear shelf                          | 330   |
| Boot v | olume without rear shelf, loading to roof       | 420   |
|        | olume with rear seats folded, loading to roof   | 1,190 |
|        | NSIONS (mm)                                     |       |
| А      | Overall length                                  | 4,228 |
| В      | Wheelbase                                       | 2,625 |
| С      | Front overhang                                  | 857   |
| D      | Rear overhang                                   | 754   |
| E      | Front track                                     | 1,517 |
| F      | Rear track                                      | 1,521 |
| G      | Overall width (body panels + side mouldings)    | 1,777 |
| G1     | Overall width (with mirrors)                    | 2,026 |
| Н      | Unladen height                                  | 1,437 |
| H1     | Unladen height with hatch open                  | 2,007 |
| J      | Unladen boot sill height                        | 708   |
| K      | Ground clearance                                | 120   |
| М      | Front elbow room                                | 1,474 |
| M1     | Rear elbow room                                 | 1,468 |
| Ν      | Front shoulder room                             | 1,404 |
| N1     | Rear shoulder room                              | 1,390 |
| Р      | Front headroom measured at 14°                  | 885   |
| Q      | Rear headroom measured at 14°                   | 878   |
| Y      | Upper width of boot, maximum                    | 1,070 |
| Y1     | Lower width of boot                             | 880   |
| Y2     | Inside width between wheel arches               | 1,125 |
| Z      | Height of rear opening                          | 815   |
| Z1     | Maximum loading length (with rear seats folded) | 1,620 |

## Mégane Renault Sport 5-door dimensions

| VOLU | IME (VDA) dm³                                   |       |
|------|-------------------------------------------------|-------|
| Boot | volume under rear shelf                         | 330   |
| Boot | volume without rear shelf, loading to roof      | 420   |
| Boot | volume with rear seats folded, loading to roof  | 1,190 |
|      | NSIONS (mm)                                     |       |
| А    | Overall length                                  | 4,228 |
| В    | Wheelbase                                       | 2,625 |
| С    | Front overhang                                  | 857   |
| D    | Rear overhang                                   | 754   |
| E    | Front track                                     | 1,517 |
| F    | Rear track                                      | 1,521 |
| G    | Overall width (body panels + side mouldings)    | 1,777 |
| G1   | Overall width (with mirrors)                    | 2,026 |
| Н    | Unladen height                                  | 1,437 |
| H1   | Unladen height with hatch open                  | 2,007 |
| J    | Unladen boot sill height                        | 708   |
| K    | Ground clearance                                | 120   |
| М    | Front elbow room                                | 1,482 |
| M1   | Rear elbow room                                 | 1,456 |
| Ν    | Front shoulder room                             | 1,409 |
| N1   | Rear shoulder room                              | 1,380 |
| Р    | Front headroom measured at 14°                  | 885   |
| Q    | Rear headroom measured at 14°                   | 878   |
| Y    | Upper width of boot, maximum                    | 1,070 |
| Y1   | Lower width of boot                             | 880   |
| Y2   | Inside width between wheel arches               | 1,125 |
| Z    | Height of rear opening                          | 815   |
| Z1   | Maximum loading length (with rear seats folded) | 1,620 |