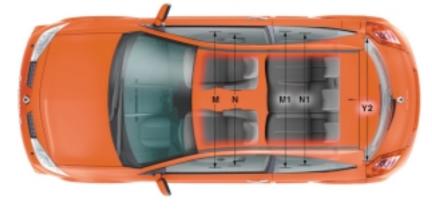

## Mégane Renault Sport 3-door dimensions

| VOLU   | ME (VDA) dm³                                    |       |
|--------|-------------------------------------------------|-------|
|        | olume under rear shelf                          | 330   |
| Boot v | olume without rear shelf, loading to roof       | 420   |
|        | olume with rear seats folded, loading to roof   | 1,190 |
|        | NSIONS (mm)                                     |       |
| А      | Overall length                                  | 4,228 |
| В      | Wheelbase                                       | 2,625 |
| С      | Front overhang                                  | 857   |
| D      | Rear overhang                                   | 754   |
| E      | Front track                                     | 1,517 |
| F      | Rear track                                      | 1,521 |
| G      | Overall width (body panels + side mouldings)    | 1,777 |
| G1     | Overall width (with mirrors)                    | 2,026 |
| Н      | Unladen height                                  | 1,437 |
| H1     | Unladen height with hatch open                  | 2,007 |
| J      | Unladen boot sill height                        | 708   |
| K      | Ground clearance                                | 120   |
| М      | Front elbow room                                | 1,474 |
| M1     | Rear elbow room                                 | 1,468 |
| Ν      | Front shoulder room                             | 1,404 |
| N1     | Rear shoulder room                              | 1,390 |
| Р      | Front headroom measured at 14°                  | 885   |
| Q      | Rear headroom measured at 14°                   | 878   |
| Y      | Upper width of boot, maximum                    | 1,070 |
| Y1     | Lower width of boot                             | 880   |
| Y2     | Inside width between wheel arches               | 1,125 |
| Z      | Height of rear opening                          | 815   |
| Z1     | Maximum loading length (with rear seats folded) | 1,620 |

## Mégane Renault Sport 5-door dimensions

| VOLU | IME (VDA) dm³                                   |       |
|------|-------------------------------------------------|-------|
| Boot | volume under rear shelf                         | 330   |
| Boot | volume without rear shelf, loading to roof      | 420   |
| Boot | volume with rear seats folded, loading to roof  | 1,190 |
|      | NSIONS (mm)                                     |       |
| А    | Overall length                                  | 4,228 |
| В    | Wheelbase                                       | 2,625 |
| С    | Front overhang                                  | 857   |
| D    | Rear overhang                                   | 754   |
| E    | Front track                                     | 1,517 |
| F    | Rear track                                      | 1,521 |
| G    | Overall width (body panels + side mouldings)    | 1,777 |
| G1   | Overall width (with mirrors)                    | 2,026 |
| Н    | Unladen height                                  | 1,437 |
| H1   | Unladen height with hatch open                  | 2,007 |
| J    | Unladen boot sill height                        | 708   |
| K    | Ground clearance                                | 120   |
| М    | Front elbow room                                | 1,482 |
| M1   | Rear elbow room                                 | 1,456 |
| Ν    | Front shoulder room                             | 1,409 |
| N1   | Rear shoulder room                              | 1,380 |
| Р    | Front headroom measured at 14°                  | 885   |
| Q    | Rear headroom measured at 14°                   | 878   |
| Y    | Upper width of boot, maximum                    | 1,070 |
| Y1   | Lower width of boot                             | 880   |
| Y2   | Inside width between wheel arches               | 1,125 |
| Z    | Height of rear opening                          | 815   |
| Z1   | Maximum loading length (with rear seats folded) | 1,620 |