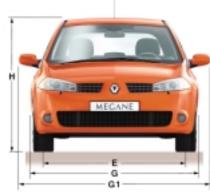

## Mégane Renault Sport 3-door dimensions

| VOLU   | ME (VDA) dm³                                    |       |
|--------|-------------------------------------------------|-------|
|        | olume under rear shelf                          | 330   |
| Boot v | olume without rear shelf, loading to roof       | 420   |
|        | olume with rear seats folded, loading to roof   | 1,190 |
|        | NSIONS (mm)                                     |       |
| А      | Overall length                                  | 4,228 |
| В      | Wheelbase                                       | 2,625 |
| С      | Front overhang                                  | 857   |
| D      | Rear overhang                                   | 754   |
| E      | Front track                                     | 1,517 |
| F      | Rear track                                      | 1,521 |
| G      | Overall width (body panels + side mouldings)    | 1,777 |
| G1     | Overall width (with mirrors)                    | 2,026 |
| Н      | Unladen height                                  | 1,437 |
| H1     | Unladen height with hatch open                  | 2,007 |
| J      | Unladen boot sill height                        | 708   |
| K      | Ground clearance                                | 120   |
| М      | Front elbow room                                | 1,474 |
| M1     | Rear elbow room                                 | 1,468 |
| Ν      | Front shoulder room                             | 1,404 |
| N1     | Rear shoulder room                              | 1,390 |
| Р      | Front headroom measured at 14°                  | 885   |
| Q      | Rear headroom measured at 14°                   | 878   |
| Y      | Upper width of boot, maximum                    | 1,070 |
| Y1     | Lower width of boot                             | 880   |
| Y2     | Inside width between wheel arches               | 1,125 |
| Z      | Height of rear opening                          | 815   |
| Z1     | Maximum loading length (with rear seats folded) | 1,620 |

## Mégane Renault Sport 5-door dimensions

| VOLU | IME (VDA) dm³                                   |       |
|------|-------------------------------------------------|-------|
| Boot | volume under rear shelf                         | 330   |
| Boot | volume without rear shelf, loading to roof      | 420   |
| Boot | volume with rear seats folded, loading to roof  | 1,190 |
|      | NSIONS (mm)                                     |       |
| А    | Overall length                                  | 4,228 |
| В    | Wheelbase                                       | 2,625 |
| С    | Front overhang                                  | 857   |
| D    | Rear overhang                                   | 754   |
| E    | Front track                                     | 1,517 |
| F    | Rear track                                      | 1,521 |
| G    | Overall width (body panels + side mouldings)    | 1,777 |
| G1   | Overall width (with mirrors)                    | 2,026 |
| Н    | Unladen height                                  | 1,437 |
| H1   | Unladen height with hatch open                  | 2,007 |
| J    | Unladen boot sill height                        | 708   |
| K    | Ground clearance                                | 120   |
| М    | Front elbow room                                | 1,482 |
| M1   | Rear elbow room                                 | 1,456 |
| Ν    | Front shoulder room                             | 1,409 |
| N1   | Rear shoulder room                              | 1,380 |
| Р    | Front headroom measured at 14°                  | 885   |
| Q    | Rear headroom measured at 14°                   | 878   |
| Y    | Upper width of boot, maximum                    | 1,070 |
| Y1   | Lower width of boot                             | 880   |
| Y2   | Inside width between wheel arches               | 1,125 |
| Z    | Height of rear opening                          | 815   |
| Z1   | Maximum loading length (with rear seats folded) | 1,620 |